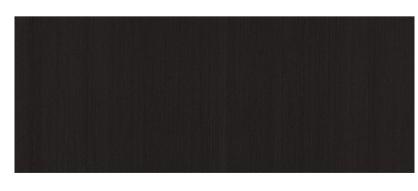

# \*stellar

### Interior Finish STANDARD PACKAGE



## Interior Finish



#### MAIN COLOUR Tikkurila Symphony F487, full matte

#### ACCENT COLOUR

Tikkurila Symphony L487, full matte, for three-room and larger apartments



#### PARQUET WITH OAK VENEER

Tammi Frost Classic, floating installation



PARQUET WITH OAK VENEER



PARQUET WITH OAK VENEER

Tammi Gray Classic, floating installation

Tammi Special Arctic Classic, floating installation



INTERIOR DOORS

Smooth wooden doors with black-grey veneer, matte finish



DOOR HANDLES Linea Cali Nero Giro, black



HALLWAY LIGHT Recessed directional spotlight, matte white







#### PARQUET WITH OAK VENEER

Tammi Yllas Classic, floating installation



SWITCH Schneider Merten System D, white

### Bathroom



WALL TILES I Marazzi Onice Avorio Lux, polished surface, 600 x 1200 mm



WALL TILES II Marazzi Tafu Lux, polished surface, 600 x 1200 mm

### FLOOR TILES I

250 x 1500 mm



FLOOR TILES II Marazzi Onice Avorio, matte surface, 600 x 1200 mm



#### Marazzi Treverk Black Natural Taupe, matte surface,

## Bathroom





ACRYLIC BATHTUB Duravit DuraFoga, 1700 x 700 mm, white



SINK WITH VANITY UNIT vanity unit with dividers



Duravit White Tulip, diameter 1400 mm, white

ACRYLI