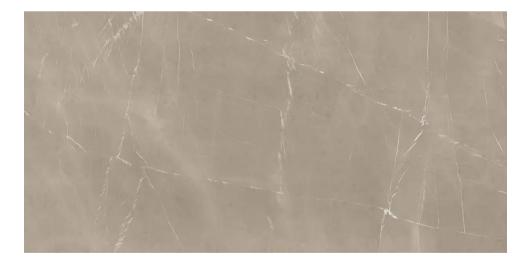

### FLOOR TILES I

250 x 1500 mm

FLOOR TILES II Marazzi Onice Avorio, matte surface, 600 x 1200 mm

#### Marazzi Treverk Black Natural Taupe, matte surface,