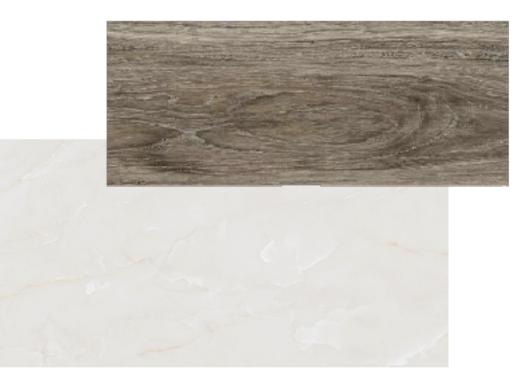

### Bathroom

WALL TILES I Marazzi Onice Avorio Lux, polished surface, 600 x 1200 mm

WALL TILES II Marazzi Tafu Lux, polished surface, 600 x 1200 mm

### FLOOR TILES I

250 x 1500 mm

FLOOR TILES II Marazzi Onice Avorio, matte surface, 600 x 1200 mm

#### Marazzi Treverk Black Natural Taupe, matte surface,