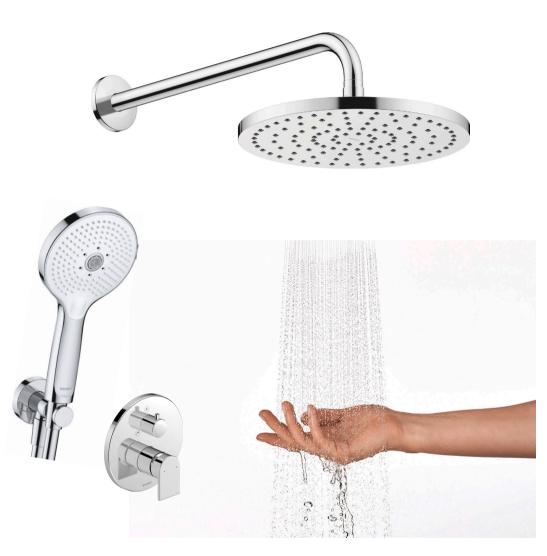

### Bathroom

MIXER

Duravit Tulum XL, countertop, polished chrome

SHOWER FAUCET SET Duravit Tulum, polished chrome

BATH FA Duravit Tu