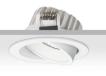

INTERIOR DOORS

Smooth wooden doors with black-grey veneer, matte finish

DOOR HANDLES Linea Cali Nero Giro, black

HALLWAY LIGHT Recessed directional spotlight, matte white