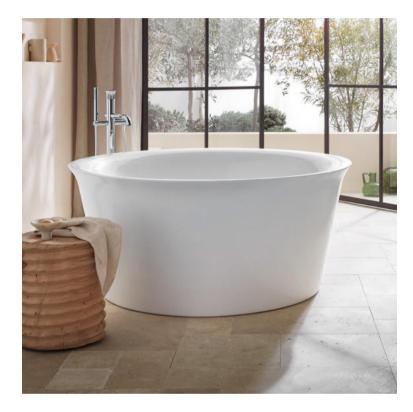

## Bathroom

ACRYLIC BATHTUB Duravit DuraFoga, 1700 x 700 mm, white

SINK WITH VANITY UNIT vanity unit with dividers

Duravit White Tulip, diameter 1400 mm, white

ACRYLIC BATHTUB

(apartments No. 86 and 97)

TOILET Duravit ME by Starck, white