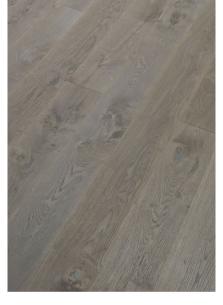

#### PARQUET WITH OAK VENEER

Tammi Yllas Classic, floating installation

SWITCH Schneider Merten System D, white