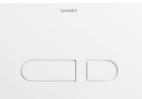

**RINSE BUTTON** Duravit DuraSystem Al Flush Plate, polished chrome

LIGHT

Moisture-proof recessed light IP44, matt white

Duravit Vitrium DuroCast, white countertop sink and

LIGHT Moisture-proof recessed light IP65, matte white