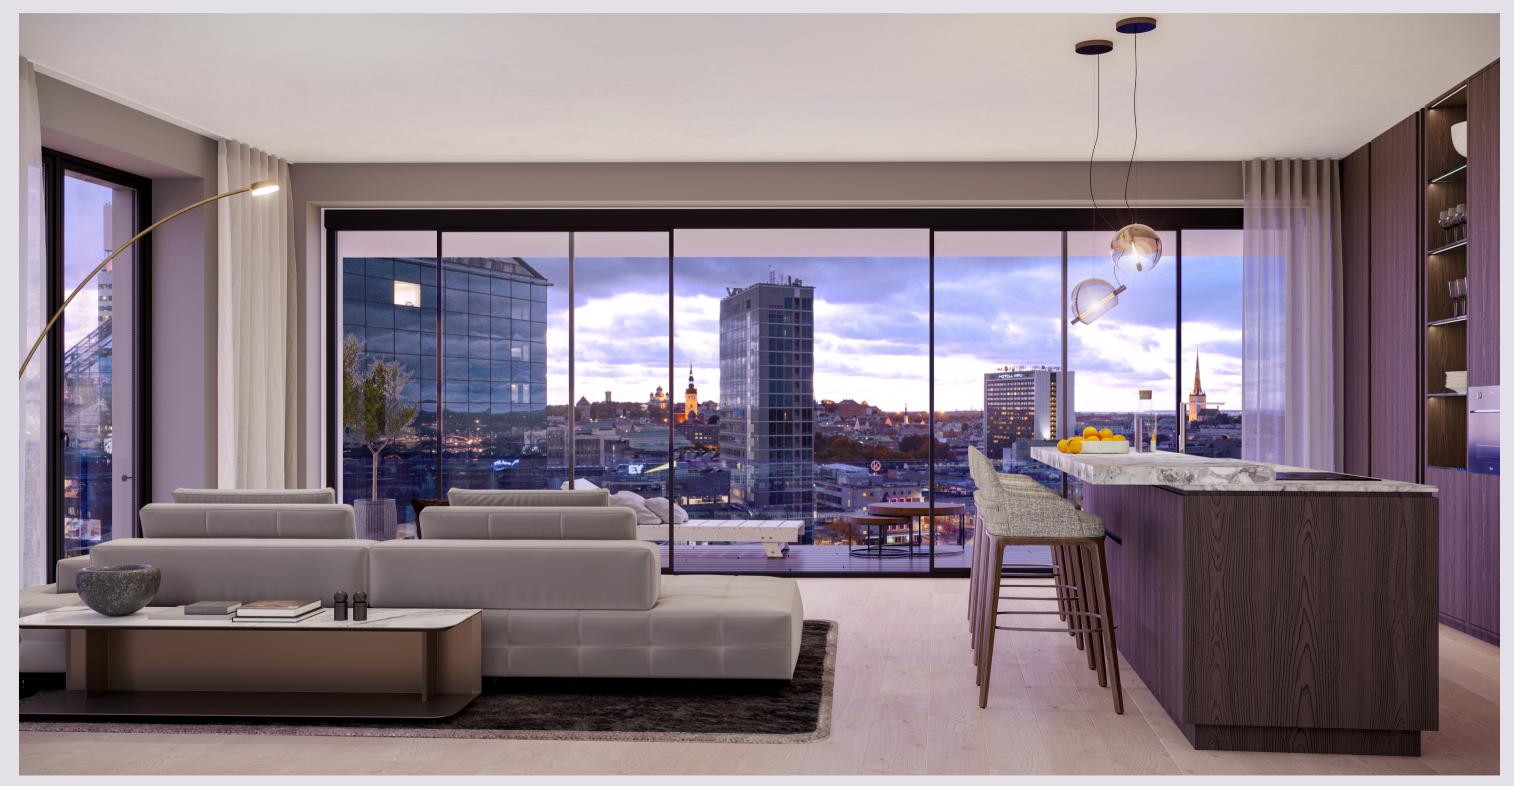

## Interior Finish

#### MAIN COLOUR Tikkurila Symphony F487, full matte

#### ACCENT COLOUR

Tikkurila Symphony L487, full matte, for three-room and larger apartments

#### PARQUET WITH OAK VENEER

Tammi Frost Classic, floating installation

PARQUET WITH OAK VENEER

PARQUET WITH OAK VENEER

Tammi Gray Classic, floating installation

Tammi Special Arctic Classic, floating installation

INTERIOR DOORS

Smooth wooden doors with black-grey veneer, matte finish

DOOR HANDLES Linea Cali Nero Giro, black

HALLWAY LIGHT Recessed directional spotlight, matte white

#### PARQUET WITH OAK VENEER

Tammi Yllas Classic, floating installation

SWITCH Schneider Merten System D, white