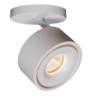

INTERIOR DOORS

Smooth wooden doors with black-grey veneer, matte finish

DOOR HANDLES Linea Cali Nero Giro, black

HALLWAY LIGHT Recessed directional spotlight, matte white

**RINSE BUTTON** Duravit DuraSystem Al Flush Plate, polished chrome

LIGHT

Moisture-proof recessed light IP44, matt white

Duravit Vitrium DuroCast, white countertop sink and

LIGHT Moisture-proof recessed light IP65, matte white