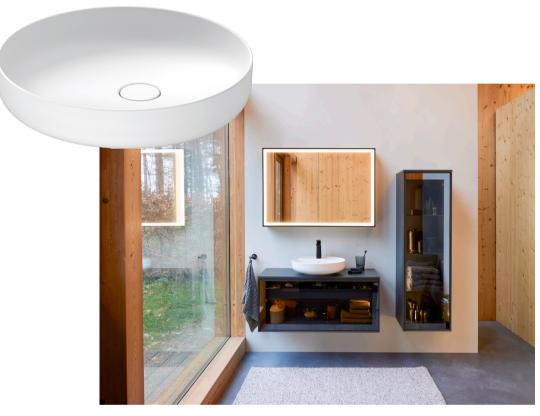

## Bathroom

ACRYLIC BATHTUB Duravit DuraFoga, 1700 x 700 mm, white

SINK WITH VANITY UNIT vanity unit with dividers

Duravit White Tulip, diameter 1400 mm, white

ACRYLIC BATHTUB

(apartments No. 86 and 97)

TOILET Duravit ME by Starck, white