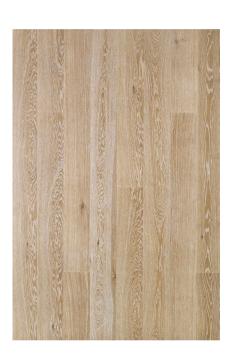

#### PARQUET WITH OAK VENEER

Tammi Yllas Classic, floating installation

SWITCH Schneider Merten System D, white