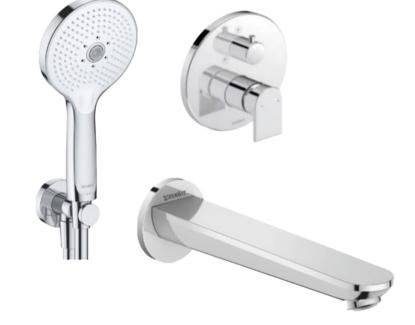

### Bathroom

MIXER

Duravit Tulum XL, countertop, polished chrome

SHOWER FAUCET SET Duravit Tulum, polished chrome

BATH FA Duravit Tu

### BATH FAUCET SET

Duravit Tulum, polished chrome