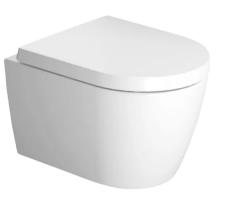

## Bathroom

ACRYLIC BATHTUB Duravit DuraFoga, 1700 x 700 mm, white

SINK WITH VANITY UNIT vanity unit with dividers

Duravit White Tulip, diameter 1400 mm, white

ACRYLIC BATHTUB

(apartments No. 86 and 97)

TOILET Duravit ME by Starck, white