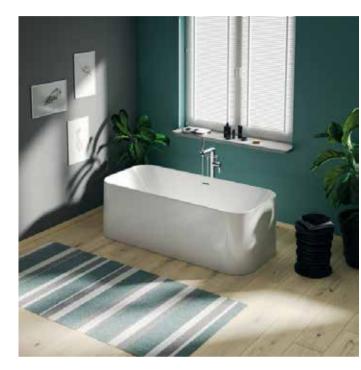

## Bathroom

ACRYLIC BATHTUB Duravit DuraFoga, 1700 x 700 mm, white

SINK WITH VANITY UNIT vanity unit with dividers

Duravit White Tulip, diameter 1400 mm, white

ACRYLIC BATHTUB

(apartments No. 86 and 97)

TOILET Duravit ME by Starck, white