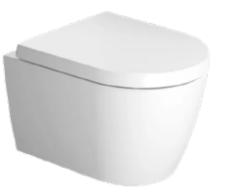

## Bathroom

ACRYLIC BATHTUB Duravit DuraFoga, 1700 x 700 mm, white

SINK WITH VANITY UNIT vanity unit with dividers

Duravit White Tulip, diameter 1400 mm, white

ACRYLIC BATHTUB

(apartments No. 86 and 97)

TOILET Duravit ME by Starck, white