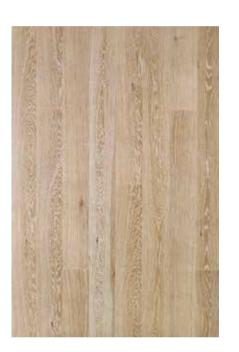

#### PARQUET WITH OAK VENEER

Tammi Gray Classic, floating installation

Tammi Special Arctic Classic, floating installation

INTERIOR DOORS Smooth wooden doors with black-grey veneer, matte finish

DOOR HANDLES Linea Cali Nero Giro, black

#### PARQUET WITH OAK VENEER

Tammi Yllas Classic, floating installation

SWITCH Schneider Merten System D, white