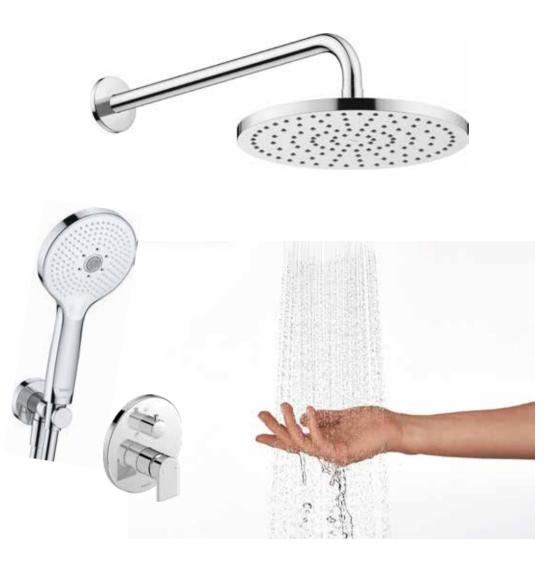

### Bathroom

MIXER

Duravit Tulum XL, countertop, polished chrome

SHOWER FAUCET SET Duravit Tulum, polished chrome BATH FA Duravit Tu