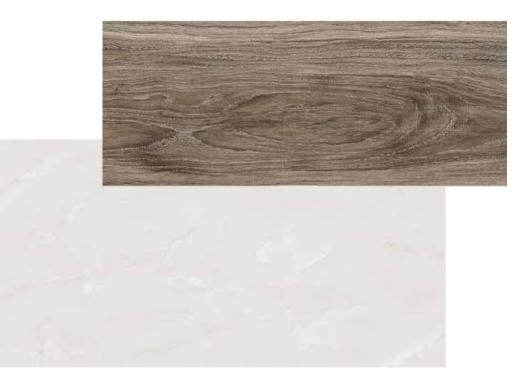

### FLOOR TILES I

250 x 1500 mm

FLOOR TILES II Marazzi Onice Avorio, matte surface, 600 x 1200 mm

#### Marazzi Treverk Black Natural Taupe, matte surface,