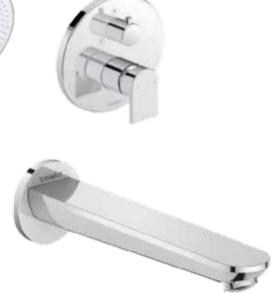

### Bathroom

MIXER

Duravit Tulum XL, countertop, polished chrome

SHOWER FAUCET SET Duravit Tulum, polished chrome BATH FA Duravit Tu

### BATH FAUCET SET

Duravit Tulum, polished chrome