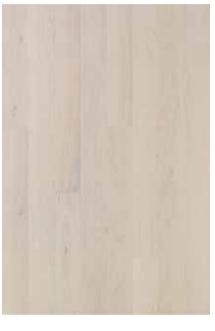

#### PARQUET WITH OAK VENEER

Tammi Frost Classic, floating installation

PARQUET WITH OAK VENEER

#### PARQUET WITH OAK VENEER

Tammi Gray Classic, floating installation

Tammi Special Arctic Classic, floating installation

INTERIOR DOORS Smooth wooden doors with black-grey veneer, matte finish

DOOR HANDLES Linea Cali Nero Giro, black

#### PARQUET WITH OAK VENEER

Tammi Yllas Classic, floating installation

SWITCH Schneider Merten System D, white