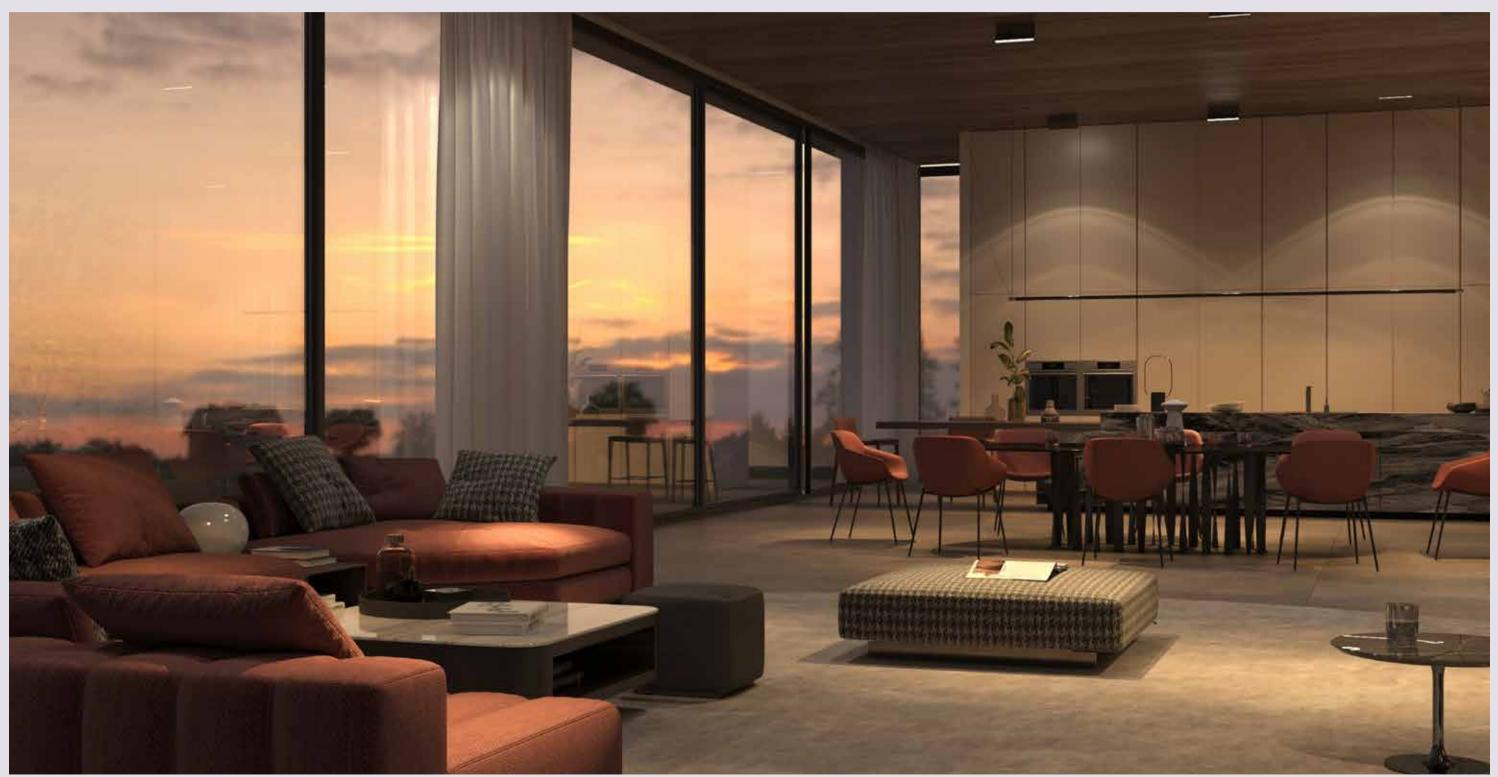

## Interior Finish

#### MAIN COLOUR Tikkurila Symphony F487, full matte

#### ACCENT COLOUR

Tikkurila Symphony L487, full matte, for three-room and larger apartments