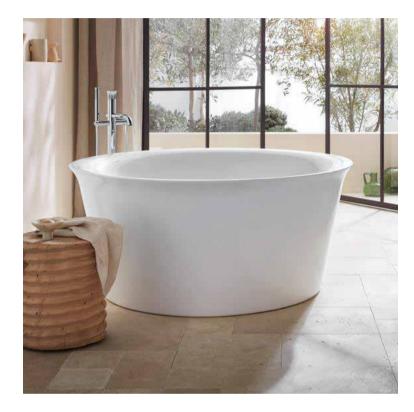

## Bathroom

ACRYLIC BATHTUB Duravit DuraFoga, 1700 x 700 mm, white

SINK WITH VANITY UNIT vanity unit with dividers

Duravit White Tulip, diameter 1400 mm, white

ACRYLIC BATHTUB

(apartments No. 86 and 97)

TOILET Duravit ME by Starck, white