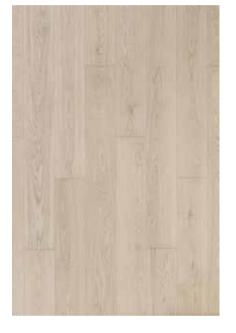

#### PARQUET WITH OAK VENEER

Tammi Frost Classic, floating installation

PARQUET WITH OAK VENEER

#### PARQUET WITH OAK VENEER

Tammi Gray Classic, floating installation

Tammi Special Arctic Classic, floating installation

INTERIOR DOORS Smooth wooden doors with black-grey veneer, matte finish

DOOR HANDLES Linea Cali Nero Giro, black