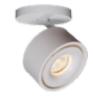

# \*stellar

### Interior Finish STANDARD PACKAGE



## Interior Finish



#### MAIN COLOUR Tikkurila Symphony F487, full matte

#### ACCENT COLOUR

Tikkurila Symphony L487, full matte, for three-room and larger apartments



#### PARQUET WITH OAK VENEER

Tammi Frost Classic, floating installation



PARQUET WITH OAK VENEER



#### PARQUET WITH OAK VENEER

Tammi Gray Classic, floating installation

Tammi Special Arctic Classic, floating installation





INTERIOR DOORS Smooth wooden doors with black-grey veneer, matte finish



DOOR HANDLES Linea Cali Nero Giro, black





HALLWAY LIGHT Recessed directional spotlight, matte white



#### PARQUET WITH OAK VENEER

Tammi Yllas Classic, floating installation



SWITCH Schneider Merten System D, white

### Bathroom



WALL TILES I Marazzi Onice Avorio Lux, polished surface, 600 x 1200 mm



WALL TILES II Marazzi Tafu Lux, polished surface, 600 x 1200 mm

### FLOOR TILES I

250 x 1500 mm



FLOOR TILES II Marazzi Onice Avorio, matte surface, 600 x 1200 mm



#### Marazzi Treverk Black Natural Taupe, matte surface,

## Bathroom





ACRYLIC BATHTUB Duravit DuraFoga, 1700 x 700 mm, white



SINK WITH VANITY UNIT vanity unit with dividers



Duravit White Tulip, diameter 1400 mm, white

ACRYLIC BATHTUB

(apartments No. 86 and 97)

TOILET Duravit ME by Starck, white



**RINSE BUTTON** Duravit DuraSystem Al Flush Pl