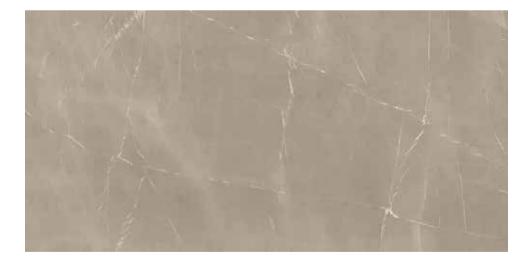

### FLOOR TILES I

250 x 1500 mm

FLOOR TILES II Marazzi Onice Avorio, matte surface, 600 x 1200 mm

#### Marazzi Treverk Black Natural Taupe, matte surface,