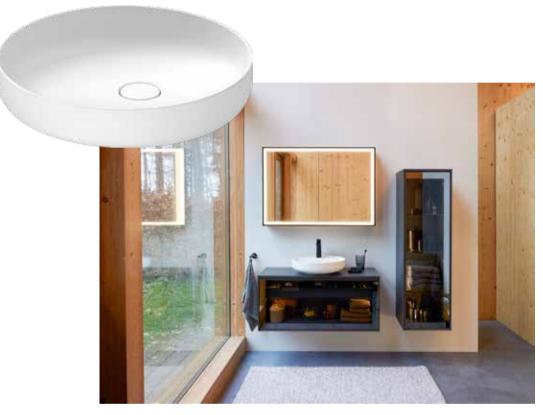

## Bathroom

ACRYLIC BATHTUB Duravit DuraFoga, 1700 x 700 mm, white

SINK WITH VANITY UNIT vanity unit with dividers

Duravit White Tulip, diameter 1400 mm, white

ACRYLIC BATHTUB

(apartments No. 86 and 97)

TOILET Duravit ME by Starck, white

**RINSE BUTTON** Duravit DuraSystem Al Flush Plate, polished chrome

LIGHT

Moisture-proof recessed light IP44, matt white

Duravit Vitrium DuroCast, white countertop sink and

LIGHT Moisture-proof recessed light IP65, matte white