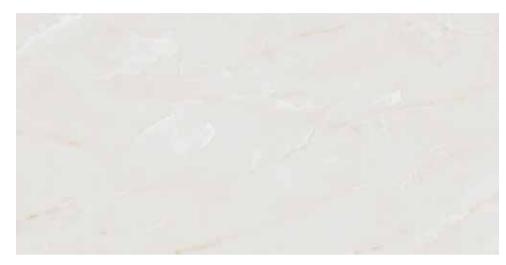

### Bathroom

WALL TILES I Marazzi Onice Avorio Lux, polished surface, 600 x 1200 mm

WALL TILES II Marazzi Tafu Lux, polished surface, 600 x 1200 mm

### FLOOR TILES I

250 x 1500 mm

FLOOR TILES II Marazzi Onice Avorio, matte surface, 600 x 1200 mm